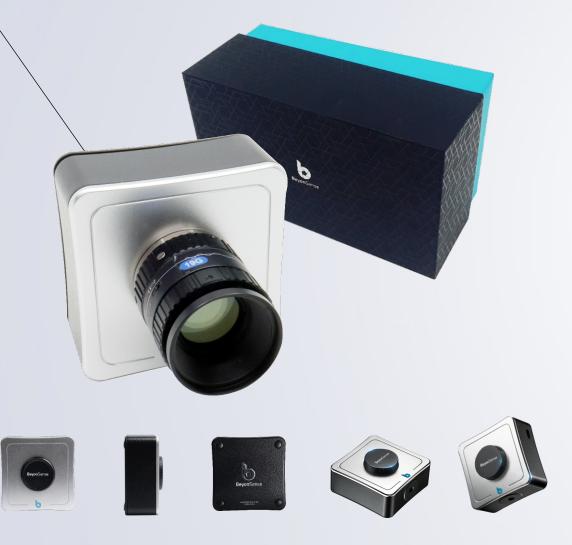

# **BeyonSense 1 Specification** https://beyonsense.io/order

# **CAMERA (BEYONSENSE 1) Specifications**

| Maximum Frame Rate          | > 10 fps      |
|-----------------------------|---------------|
| Power Consumption (Standby) | 600 mW (Typ.) |
| Power Consumption (Active)  | 900 mW (Typ.) |
| Connectivity                | Wi-Fi         |
| Module Size                 | 60 mm x 60 mm |
| ower                        | USB (5-pin)   |
| ens Mount                   | C-mount       |
| Operating Temperature       | -5 °C - 45 °C |

## **IMAGE SENSOR Specifications**

| Chip Size               | 6.8 mm x 6.8 mm       |
|-------------------------|-----------------------|
| Active Pixel (H x W)    | 128 x 128             |
| Pixel Pitch             | 35 μm                 |
| Noise Equivalent Power  | < 30 µW/cm² (@10 fps) |
| Spectral Response Range | 400 nm – 1600 nm      |

# **LENS Specifications**

| Focal Length            | 16 mm              |
|-------------------------|--------------------|
| Max. Aperture Ratio     | 1:1.4              |
| Operation Range (Iris)  | F1.4 – F16C        |
| Operation Range (Focus) | 0.3 m – Inf.       |
| Control                 | Manual Iris, Focus |
| Filter Size             | M30.5, P=0.5 mm    |
| Dimensions              | ф33.5 mm x 28.2 mm |
| Lens Mount              | C-mount            |
| Operating Temperature   | -10 °C - 50 °C     |