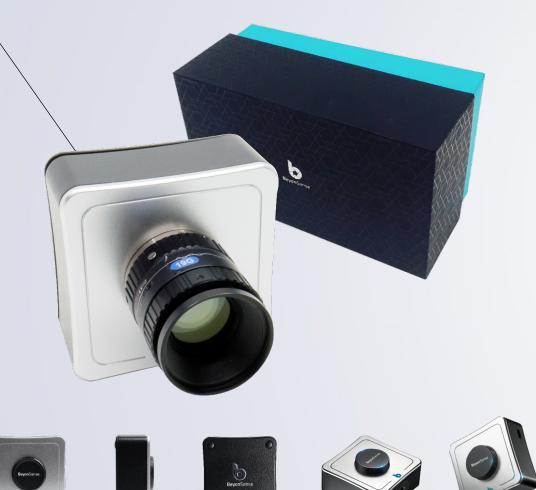

# **BeyonSense 1 Specification** https://beyonsense.io/order

# **CAMERA (BEYONSENSE 1) Specifications**

| Maximum Frame Rate          | > 10 fps      |
|-----------------------------|---------------|
| Power Consumption (Standby) | 600 mW (Typ.) |
| Power Consumption (Active)  | 900 mW (Typ.) |
| Connectivity                | Wi-Fi         |
| Module Size                 | 60 mm x 60 mm |
| ower                        | USB (5-pin)   |
| ens Mount                   | C-mount       |
| Operating Temperature       | -5 °C - 45 °C |

## **IMAGE SENSOR Specifications**

| Chip Size               | 6.8 mm x 6.8 mm       |
|-------------------------|-----------------------|
| Active Pixel (H x W)    | 128 x 128             |
| Pixel Pitch             | 35 μm                 |
| Noise Equivalent Power  | < 30 µW/cm² (@10 fps) |
| Spectral Response Range | 400 nm – 1600 nm      |

# **LENS Specifications**

| Focal Length            | 16 mm              |
|-------------------------|--------------------|
| Max. Aperture Ratio     | 1:1.4              |
| Operation Range (Iris)  | F1.4 – F16C        |
| Operation Range (Focus) | 0.3 m – Inf.       |
| Control                 | Manual Iris, Focus |
| Filter Size             | M30.5, P=0.5 mm    |
| Dimensions              | ф33.5 mm x 28.2 mm |
| Lens Mount              | C-mount            |
| Operating Temperature   | -10 °C - 50 °C     |